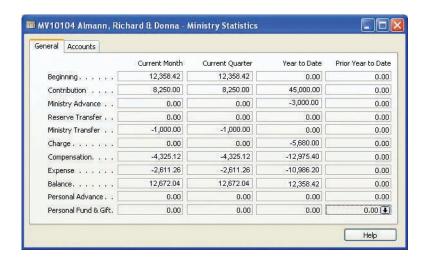

Easily view, in real time, all aspects of the Support Quota Work Sheet/Budget, including reserve balances, for the month, quarter, year-to-date and prior year with Serenic MinistryView.

Real time access to current budget and reserve balances lets you make spending decisions with confidence. MinistryView makes it easy to compare budget, actuals and available reserve funds.

Expenses flow through the payables application to automate the disbursement of reimbursable expenses. MinistryView's expense reimbursement form provides easy, real-time access to current budget and reserve balances. Expenses must be tied directly to specific budget lines in order to link to the general ledger. The system automatically compares amounts entered against authorized and available budget amounts.