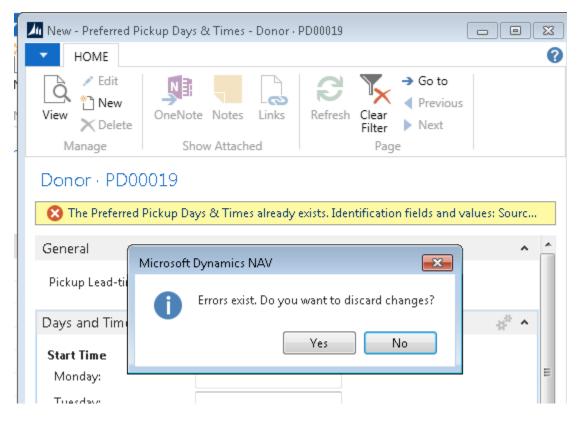

**Note:** Clicking on the **New** action at this point in the setup will again display the Preferred Pickup Days & Times card page in the Insert mode and will allow you to specify information but it will display an error as shown. If you encounter this error, select Yes on the dialog to close the windows and navigate Action  $\rightarrow$  Edit to update the information.