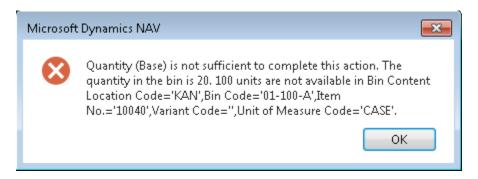

However, when attempting to post the Purchase Return Order, an error message such as the one shown below can be displayed which prevents posting.