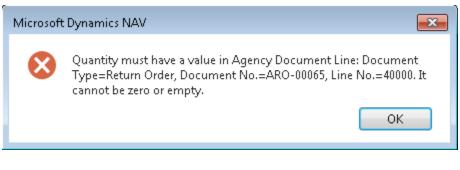

## **Agency Return Order**

When using the "Get Posted Document Lines to Reverse" action on an Agency Return Order or Credit Memo, Ceres is not presenting the message when it should.

Additionally, when only zero units can be returned, an error message such as the one shown below can be displayed.