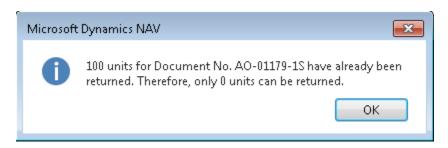

## **Agency Return Order**

When using the "Get Posted Document Lines to Reverse" action on an Agency Return Order or Credit Memo, Ceres is not presenting the message when it should.

Additionally, when only zero units can be returned, an error message such as the one shown below can be displayed.