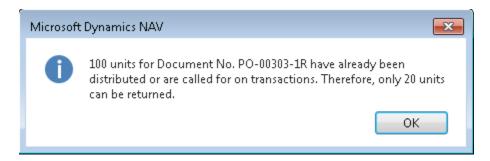

## **Purchase Return Orders**

In the scenario where a pallet or lot has been partially distributed and that pallet or lot is placed on a Purchase Return Order, Ceres will correctly display a message such as the one shown below.