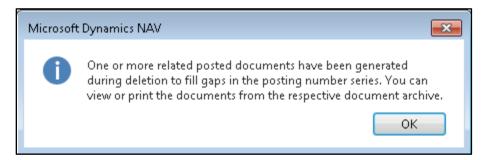

6. After clicking Yes in the confirmation dialog box the process begins. This message will be displayed. You can view/print the respective documents if necessary from the agency order archives.

7. At this point, the latest version of the Agency Order has been archived and the Agency Order has been cancelled. If the Agency email address was valid, an email notifying the Agency of the order cancellation has been sent. Below is an example of the email received.