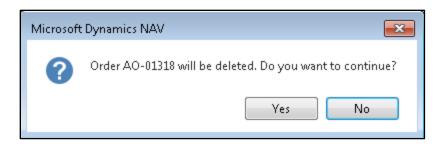

5. Clear the restrictions and proceed with the cancellation process. Click the Cancel Order check box and select Yes to continue.

| Microsoft | : Dynamics NAV                                                     |
|-----------|--------------------------------------------------------------------|
| 0         | Order AO-01318 will be deleted. Do you want to continue?<br>Yes No |