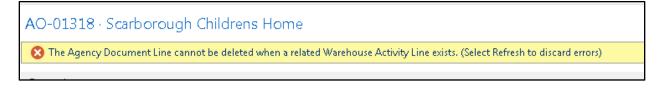

4. Below is an example of a restriction that may occur stopping the cancellation of the Agency Order. Agency Order deletion is not allowed if there are outstanding warehouse documents pending against the Agency Order. In below example, there outstanding inventory pick documents open which results in an error message. It will be necessary to clear any restrictions before continuing with the cancellation process.