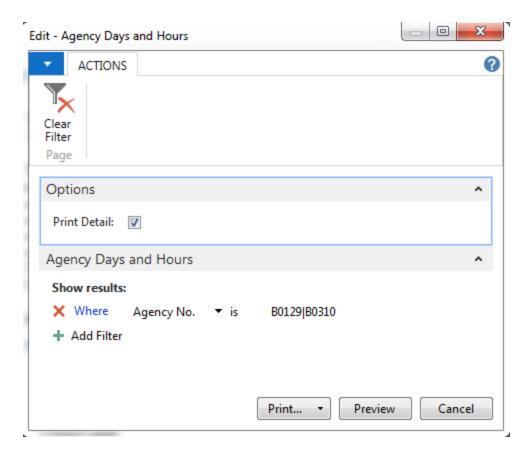

- 1. On the Options FastTab, place a checkmark in the Print Details field if you would like the Agency Name, Address and other contact information to print.
- 2. On the Agency Days and Hours FastTab you can set filters for Agency No, City, Zip Code, etc. to limit what prints on the report.

3. Select Print to print a hard copy of the report, or Preview to preview the report before printing.

| Agency Days and Hours | 8/5/2014 5:05 PM |
|-----------------------|------------------|
| JITC Test             | Page 1           |
|                       | SWPROS\WWH       |