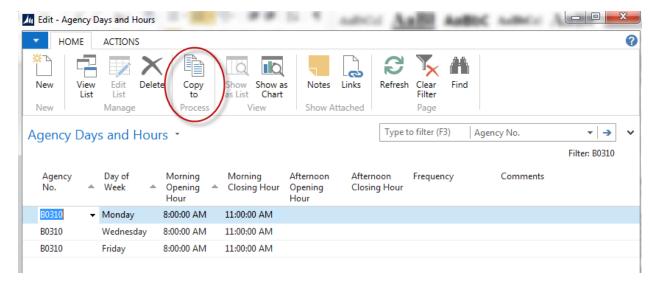

#### **Copy to Functionality:**

1. If you have several Agencies with similar hours you may use the copy function to update other agencies. To use this function select the Home → Copy to function.

- 2. From the Copy Agency Days and Hours FastTab you can filter the copy from records. By default the current Agency, and all days will be used. You may change the filters to only copy a particular day. Please note that if you copy records to another Agency and the record already exists, the existing records will not be overwritten.
- 3. In the Copy to Agency FastTab filter the Agencies you want to copy to. In the example below, Ceres will copy all days of the week for Agency A-001-1 to Agency A-001-2. Press OK to copy the records.