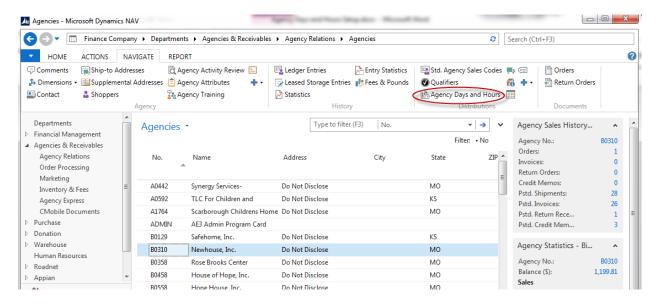

#### **Accessing Agency Days and Hours**

1. Agency Days and Hours may be accessed from either the Agency List or the Agency Card. In either case it is accessed from the Navigation ribbon available on the Agency Card or Agency List. Go to Departments → Agencies & Receivables → Agency Relations → Agencies. You will see the list of Agencies.

2. Select Navigate → Distributions → Agency Days and Hours.

3. To enter a new record click on New from the Home Ribbon. To edit an existing record click on the line you wish to change.

- 4. Enter the day of week or use the AssistButton to select the day of week.
- 5. Enter the hours of operation by filling in the Morning Opening Hour, Morning Closing Hour, Afternoon Opening Hour, Afternoon Closing Hour.