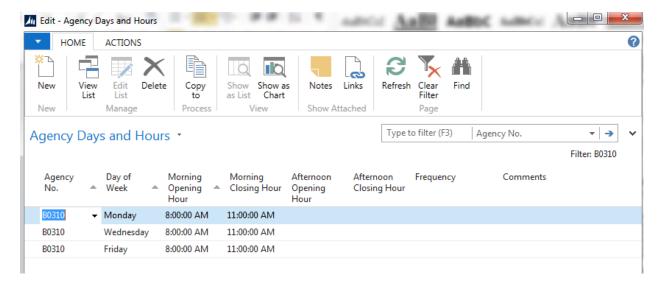

2. Select Navigate → Distributions → Agency Days and Hours.

3. To enter a new record click on New from the Home Ribbon. To edit an existing record click on the line you wish to change.

- 4. Enter the day of week or use the AssistButton to select the day of week.
- 5. Enter the hours of operation by filling in the Morning Opening Hour, Morning Closing Hour, Afternoon Opening Hour, Afternoon Closing Hour.

- 6. The Frequency code can be selected from a drop down list of valid frequency codes that are user defined.
- 7. Enter any Comments and Meal Types served related to that day.
- 8. Check the 24/7 field if appropriate.

**Note:** The key to the Agency Days and Hour table includes the Agency No., Day of the Week and the Morning Opening Hour. If you change any of these on an existing line the system will ask you to confirm that you are renaming the record.