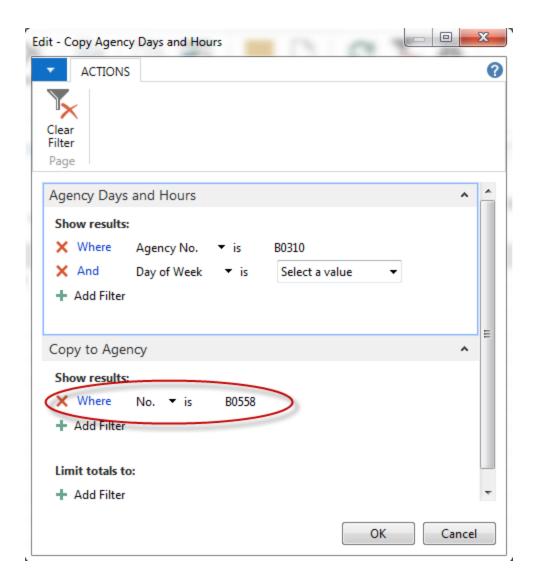

#### **Copy to Functionality:**

1. If you have several Agencies with similar hours you may use the copy function to update other agencies. To use this function select the Home → Copy to function.

- 2. From the Copy Agency Days and Hours FastTab you can filter the copy from records. By default the current Agency, and all days will be used. You may change the filters to only copy a particular day. Please note that if you copy records to another Agency and the record already exists, the existing records will not be overwritten.
- 3. In the Copy to Agency FastTab filter the Agencies you want to copy to. In the example below, Ceres will copy all days of the week for Agency A-001-1 to Agency A-001-2. Press OK to copy the records.