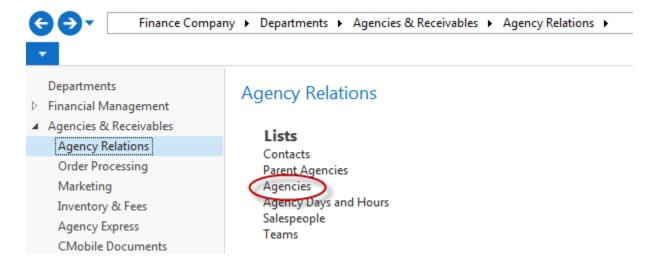

#### **Accessing Agency Days and Hours**

1. Agency Days and Hours may be accessed from either the Agency List or the Agency Card. In either case it is accessed from the Navigation ribbon available on the Agency Card or Agency List. Go to Departments → Agencies & Receivables → Agency Relations → Agencies. You will see the list of Agencies.