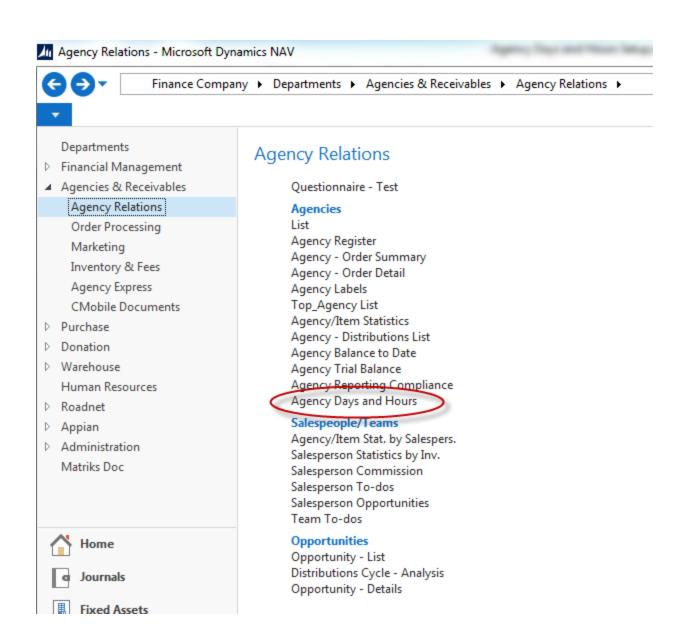

#### **Accessing Agency Days and Hours**

1. Agency Days and Hours may be accessed from either the Agency List or the Agency Card. In either case it is accessed from the Navigation ribbon available on the Agency Card or Agency List. Go to Departments → Agencies & Receivables → Agency Relations → Agencies. You will see the list of Agencies.

2. Select Navigate → Distributions → Agency Days and Hours.

3. To enter a new record click on New from the Home Ribbon. To edit an existing record click on the line you wish to change.

- 4. Enter the day of week or use the AssistButton to select the day of week.
- 5. Enter the hours of operation by filling in the Morning Opening Hour, Morning Closing Hour, Afternoon Opening Hour, Afternoon Closing Hour.